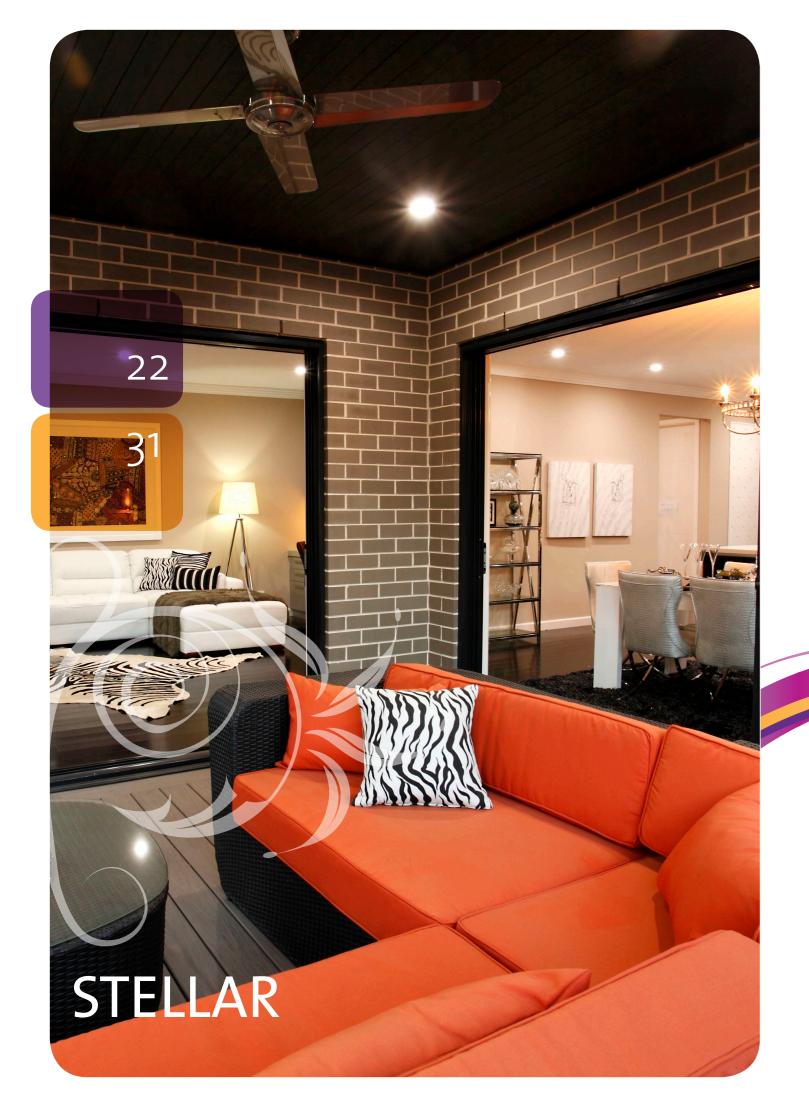

## **CLEVER NEW TWO STOREY HOME FOR COMPACT HOMESITES**

With three exciting elevations to choose from, the Stellar is fast becoming the popular choice for narrow building blocks.

Two leading-edge range of finishes plus an extended selection of pre-approved deluxe features and items. The Stellar can be built on blocks from as little as 9.5m wide when built on a zero lot line or 10m on traditional lots.