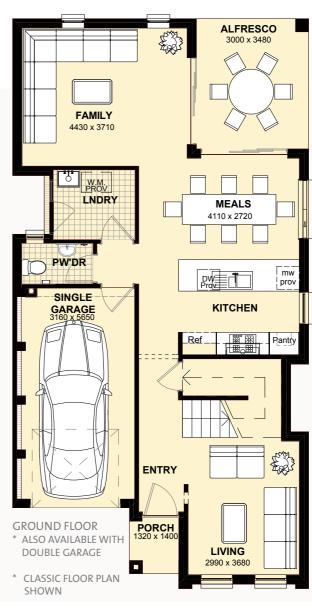

Speak to our friendly sales consultants for other floor plans available

\* VOGUE FLOOR PLAN SHOWN

Living FF 111.81 m<sup>2</sup> Living GF 117.01 m<sup>2</sup> Garage 40.63 m<sup>2</sup> Alfresco 18.52 m<sup>2</sup> Porch 2.48 m<sup>2</sup> **Total Area 287.24** m<sup>2</sup> W: 11.63 m x L 17.99 m