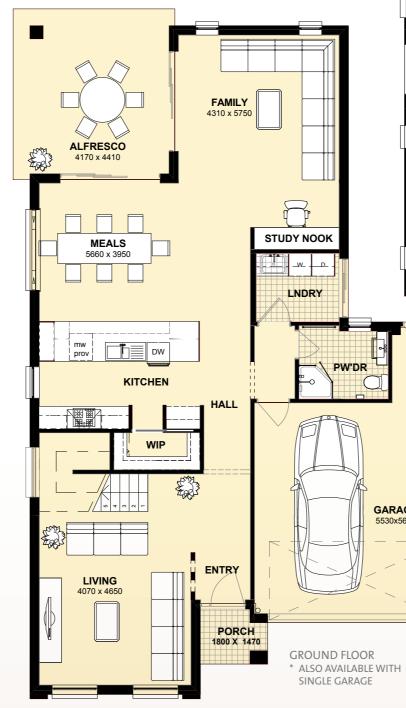

Speak to our friendly sales consultants for other floor plans available

\* VOGUE FLOOR PLAN SHOWN

Living FF 111.81 m<sup>2</sup> Living GF 117.01 m<sup>2</sup> Garage 40.63 m<sup>2</sup> Alfresco 18.52 m<sup>2</sup> Porch 2.48 m<sup>2</sup> **Total Area 287.24** m<sup>2</sup> W: 11.63 m x L 17.99 m