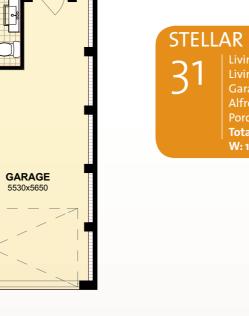

Speak to our friendly sales consultants for other floor plans available

\* VOGUE FLOOR PLAN SHOWN

Living FF 111.81 m<sup>2</sup> Living GF 117.01 m<sup>2</sup> Garage 40.63 m<sup>2</sup> Alfresco 18.52 m<sup>2</sup> Porch 2.48 m<sup>2</sup> **Total Area 287.24** m<sup>2</sup> W: 11.63 m x L 17.99 m