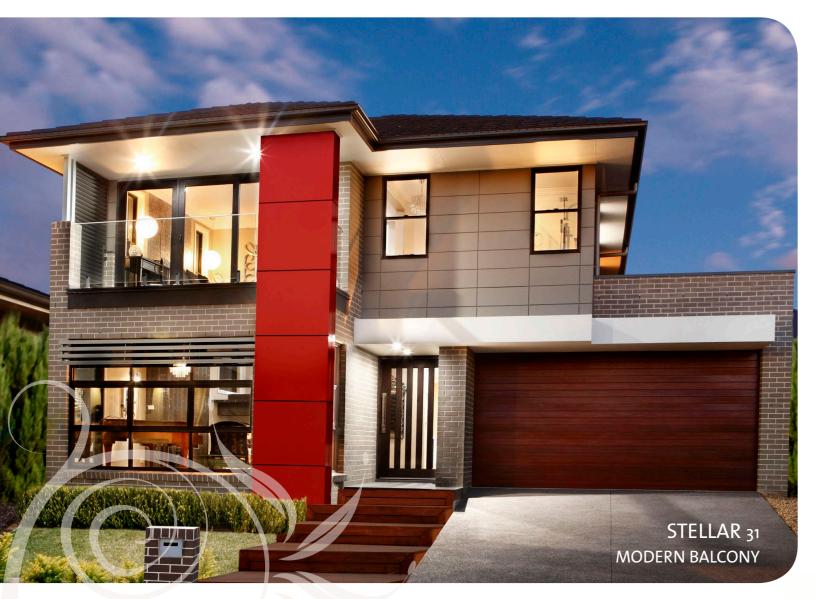

## **CLEVER NEW TWO STOREY HOME FOR COMPACT HOMESITES**

With three exciting elevations to choose from, the Stellar is fast becoming the popular choice for narrow building blocks.

Two leading-edge range of finishes plus an extended selection of pre-approved deluxe features and items. The Stellar can be built on blocks from as little as 9.5m wide when built on a zero lot line or 10m on traditional lots.

Speak to our friendly sales consultants for other floor plans available

\* VOGUE FLOOR PLAN SHOWN

Living FF 111.81 m<sup>2</sup> Living GF 117.01 m<sup>2</sup> Garage 40.63 m<sup>2</sup> Alfresco 18.52 m<sup>2</sup> Porch 2.48 m<sup>2</sup> **Total Area 287.24** m<sup>2</sup> W: 11.63 m x L 17.99 m