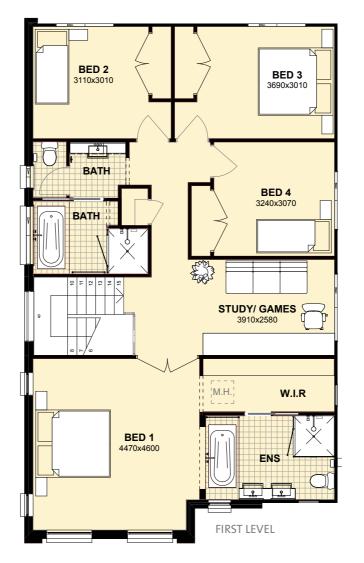

Speak to our friendly sales consultants for other floor plans available

\* VOGUE FLOOR PLAN SHOWN

Living FF 111.81 m<sup>2</sup> Living GF 117.01 m<sup>2</sup> Garage 40.63 m<sup>2</sup> Alfresco 18.52 m<sup>2</sup> Porch 2.48 m<sup>2</sup> **Total Area 287.24** m<sup>2</sup> W: 11.63 m x L 17.99 m