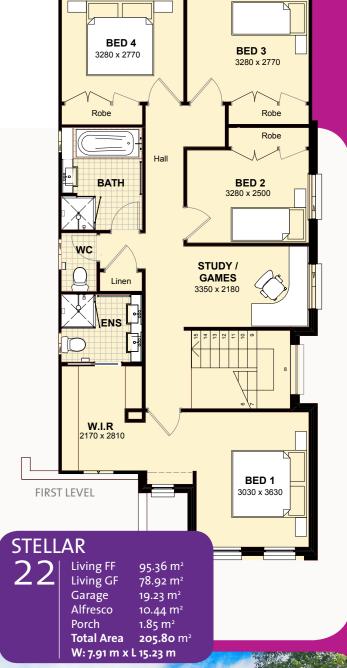

## **CLEVER NEW TWO STOREY HOME FOR COMPACT HOMESITES**

With three exciting elevations to choose from, the Stellar is fast becoming the popular choice for narrow building blocks.

Two leading-edge range of finishes plus an extended selection of pre-approved deluxe features and items. The Stellar can be built on blocks from as little as 9.5m wide when built on a zero lot line or 10m on traditional lots.