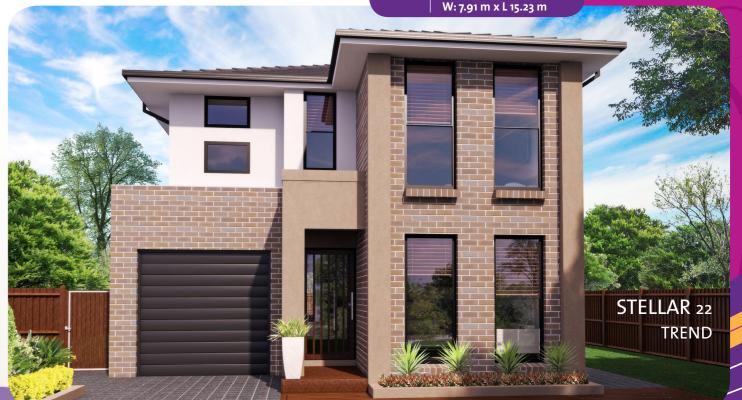

## **CLEVER NEW TWO STOREY HOME FOR COMPACT HOMESITES**

With three exciting elevations to choose from, the Stellar is fast becoming the popular choice for narrow building blocks.

Two leading-edge range of finishes plus an extended selection of pre-approved deluxe features and items. The Stellar can be built on blocks from as little as 9.5m wide when built on a zero lot line or 10m on traditional lots.