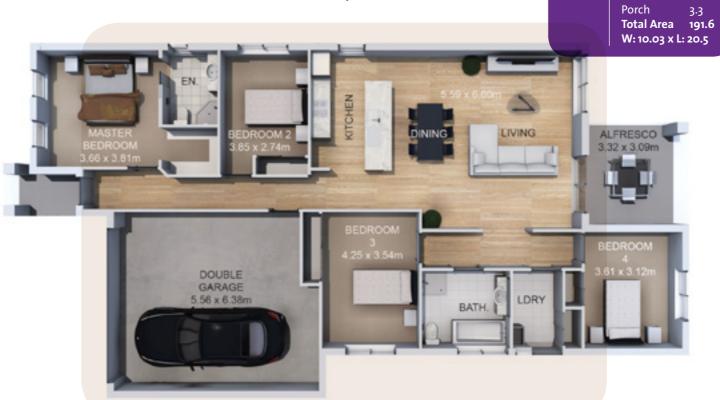

## THE ULTIMATE IN **OUTDOOR LIVING**

This is a home designed for all forms of family. The living areas radiate from the kitchen enabling everyone to be a part of the action.

Living areas flow to an integrated alfresco area allowing abundant light and freedom for entertaining, while the separate sleeping quarters provide every member of the family some privacy.

ULTIMA (TREND)

Living Garage Alfresco

Porch

Living 142.9
Garage 34.7
Alfresco 11.3
Porch 3.5
Total Area 192.4
W: 11.63 x L: 17.63

ULTIMA (TREND)

W: 11.03 x L: 20.87