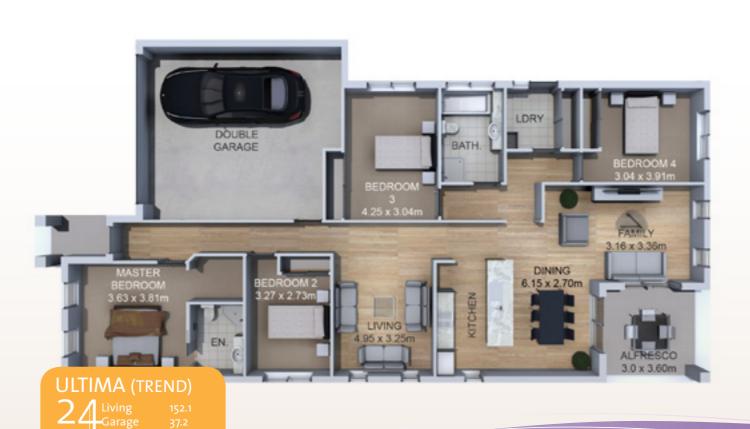

ULTIMA (TREND)

Living Garage Alfresco

Porch

Living 142.9
Garage 34.7
Alfresco 11.3
Porch 3.5
Total Area 192.4
W: 11.63 x L: 17.63

ULTIMA (TREND)

W: 11.03 x L: 20.87