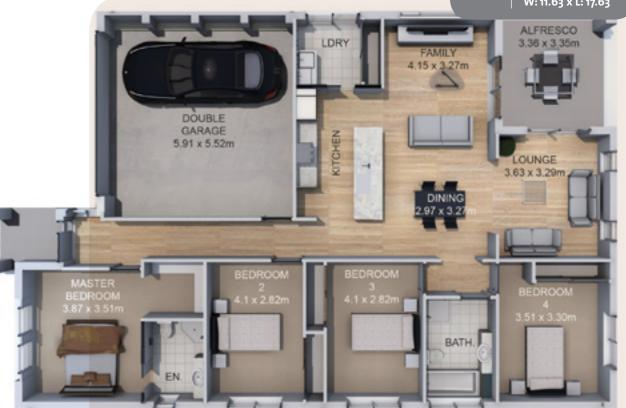

ULTIMA (TREND)

Living Garage Alfresco

Porch

Living 142.9
Garage 34.7
Alfresco 11.3
Porch 3.5
Total Area 192.4
W: 11.63 x L: 17.63

ULTIMA (TREND)

W: 11.03 x L: 20.87