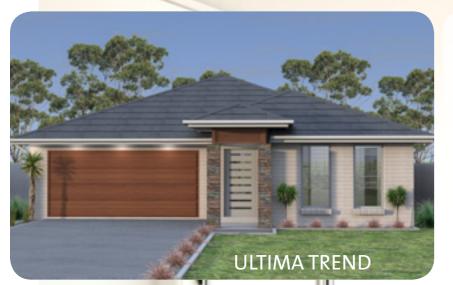

## ULTIMA FACADE OPTIONS

ULTIMA (TREND)

Living Garage Alfresco

Porch

Living 142.9
Garage 34.7
Alfresco 11.3
Porch 3.5
Total Area 192.4
W: 11.63 x L: 17.63

ULTIMA (TREND)

W: 11.03 x L: 20.87