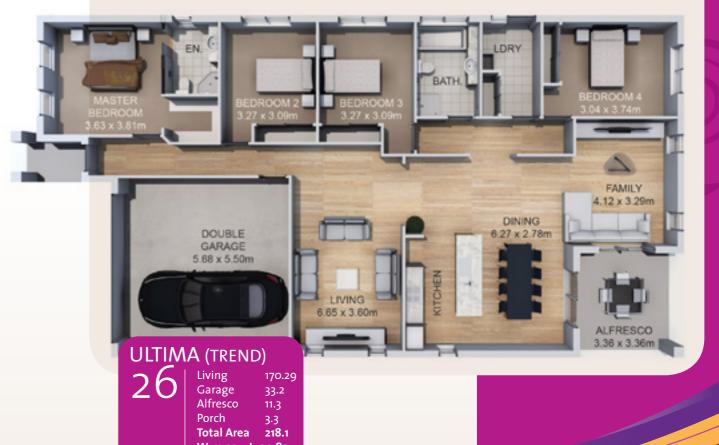

## THE ULTIMATE IN **OUTDOOR LIVING**

This is a home designed for all forms of family. The living areas radiate from the kitchen enabling everyone to be a part of the action.

Living areas flow to an integrated alfresco area allowing abundant light and freedom for entertaining, while the separate sleeping quarters provide every member of the family some privacy.

ULTIMA (TREND)

Living Garage Alfresco

Porch

Living 142.9
Garage 34.7
Alfresco 11.3
Porch 3.5
Total Area 192.4
W: 11.63 x L: 17.63

ULTIMA (TREND)

W: 11.03 x L: 20.87