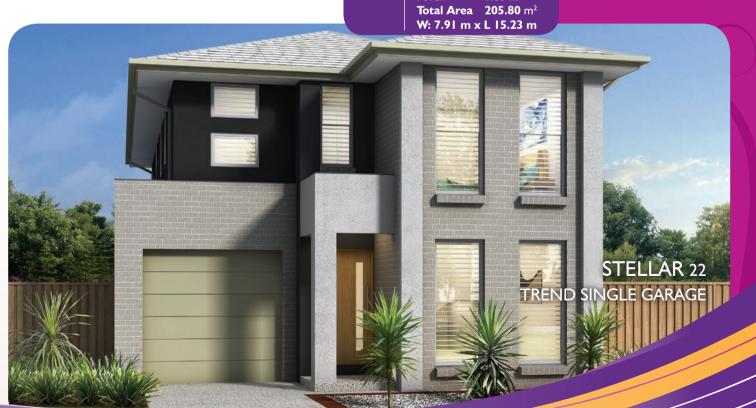

## CLEVER NEW TWO STOREY HOME FOR COMPACT HOMESITES

With three exciting elevations to choose from, the Stellar is fast becoming the popular choice for narrow building blocks.

Two leading-edge range of finishes plus an extended selection of pre-approved deluxe features and items. The Stellar can be built on blocks from as little as 9.5m wide when built on a zero lot line or 10m on traditional lots.