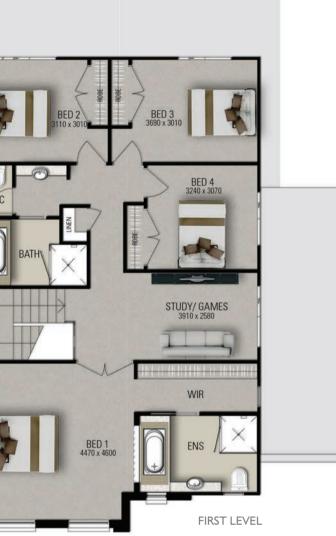

CLASSIC FLOOR PLAN

STELLAR - TREND Living FF 111.81 m<sup>2</sup> Living GF 117.01 m<sup>2</sup> Garage 37.42 m<sup>2</sup> Alfresco 18.39 m<sup>2</sup> Porch 2.48 m<sup>2</sup> Total Area 287.24 m<sup>2</sup> W: 11.63 m x D 17.99 m