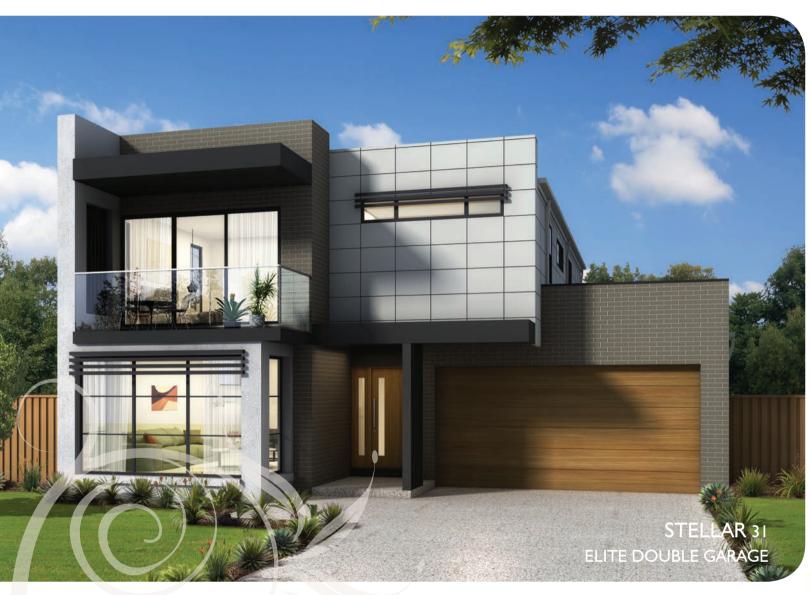

## CLEVER NEW TWO STOREY HOME FOR COMPACT HOMESITES

With three exciting elevations to choose from, the Stellar is fast becoming the popular choice for narrow building blocks.

Two leading-edge range of finishes plus an extended selection of pre-approved deluxe features and items. The Stellar can be built on blocks from as little as 9.5m wide when built on a zero lot line or 10m on traditional lots.