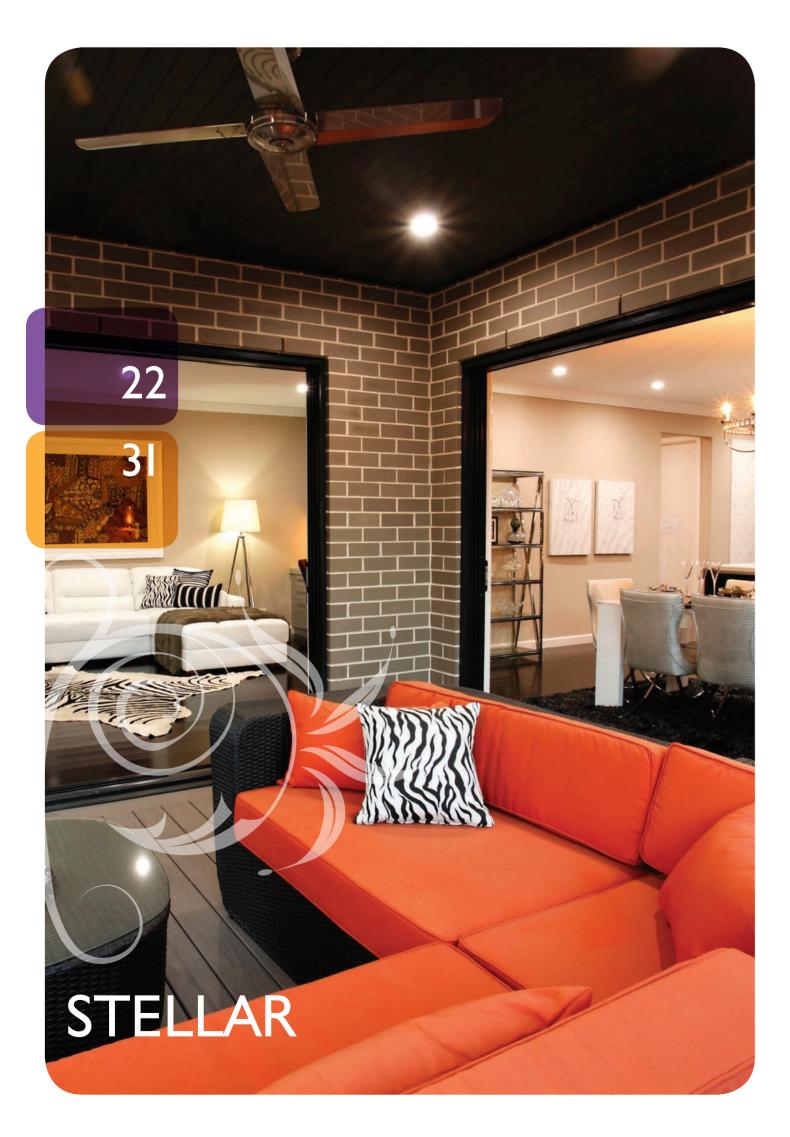

## DESIGN STYLE FAMILY LIVING QUALITY

Speak to our friendly sales consultants for other floor plans available

## CLEVER NEW TWO STOREY HOME FOR COMPACT HOMESITES

With three exciting elevations to choose from, the Stellar is fast becoming the popular choice for narrow building blocks.

Two leading-edge range of finishes plus an extended selection of pre-approved deluxe features and items. The Stellar can be built on blocks from as little as 9.5m wide when built on a zero lot line or 10m on traditional lots.