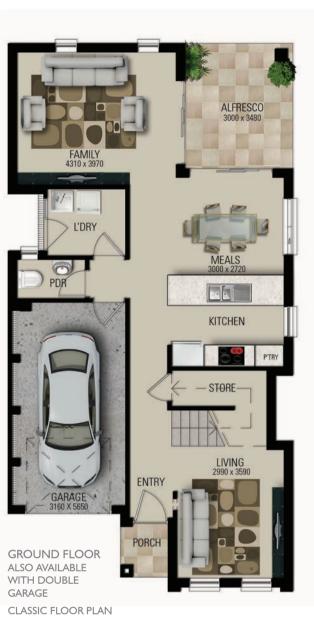

CLASSIC FLOOR PLAN

STELLAR - TREND Living FF 111.81 m<sup>2</sup> Living GF 117.01 m<sup>2</sup> Garage 37.42 m<sup>2</sup> Alfresco 18.39 m<sup>2</sup> Porch 2.48 m<sup>2</sup> Total Area 287.24 m<sup>2</sup> W: 11.63 m x D 17.99 m