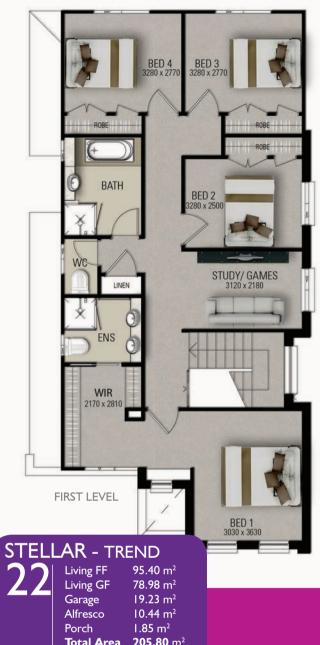

CLASSIC FLOOR PLAN

STELLAR - TREND Living FF 111.81 m<sup>2</sup> Living GF 117.01 m<sup>2</sup> Garage 37.42 m<sup>2</sup> Alfresco 18.39 m<sup>2</sup> Porch 2.48 m<sup>2</sup> Total Area 287.24 m<sup>2</sup> W: 11.63 m x D 17.99 m