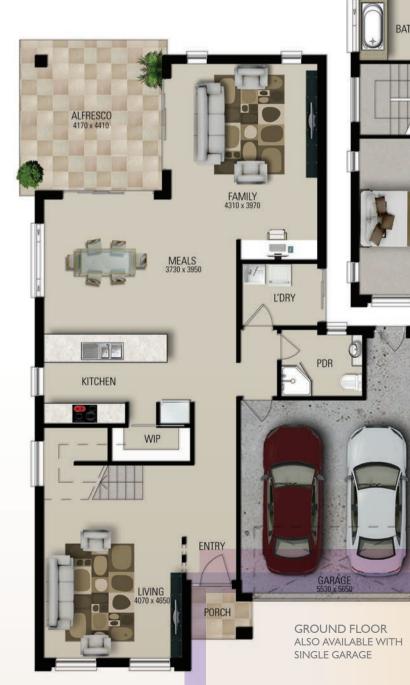

CLASSIC FLOOR PLAN

STELLAR - TREND Living FF 111.81 m<sup>2</sup> Living GF 117.01 m<sup>2</sup> Garage 37.42 m<sup>2</sup> Alfresco 18.39 m<sup>2</sup> Porch 2.48 m<sup>2</sup> Total Area 287.24 m<sup>2</sup> W: 11.63 m x D 17.99 m