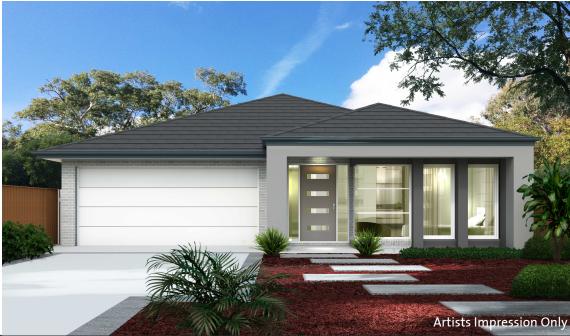

## JandsonHomes HOUSE AND LAND PACKAGE

POLARIS

Land Size 464.7 Sqm | Home Size 227.16 Sqm

**₽**■ 4

\$854,900.00\*

## LOT 105 THE IRONS DRV, BINGARA GORGE

- Our Industry Leading Classic Range of Inclusions
- Fixed Site Costs\*
- Reverse Cycle Ducted Air Conditioning
- Alarm System
- 2700mm high Ceilings
- Ceramic Floor Tiles to Porch, Alfresco, Entry, Front Hall, Kitchen, Meals & Family area
- Selected Carpet to Rear Hall & Bedrooms and Living
- Stainless Steel Appliances
- Alfresco Area Included at No Extra Cost
- Provision Only for Future NBN Connection (if available)
- No Hidden Extras
- 6 Months Maintenance Warranty (Twice the Industry Average)