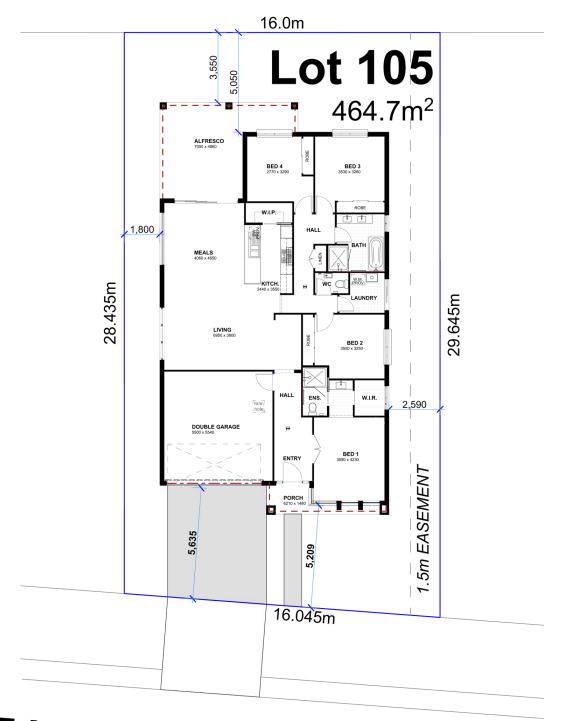

## JandsonHomes HOUSE AND LAND PACKAGE

POLARIS

Land Size 464.7 Sqm | Home Size 227.16 Sqm

**₽**■ 4

\$854,900.00\*

## LOT 105 THE IRONS DRV, BINGARA GORGE

- Our Industry Leading Classic Range of Inclusions
- Fixed Site Costs\*
- Reverse Cycle Ducted Air Conditioning
- Alarm System
- 2700mm high Ceilings
- Ceramic Floor Tiles to Porch, Alfresco, Entry, Front Hall, Kitchen, Meals & Family area
- Selected Carpet to Rear Hall & Bedrooms and Living
- Stainless Steel Appliances
- Alfresco Area Included at No Extra Cost
- Provision Only for Future NBN Connection (if available)
- No Hidden Extras
- 6 Months Maintenance Warranty (Twice the Industry Average)