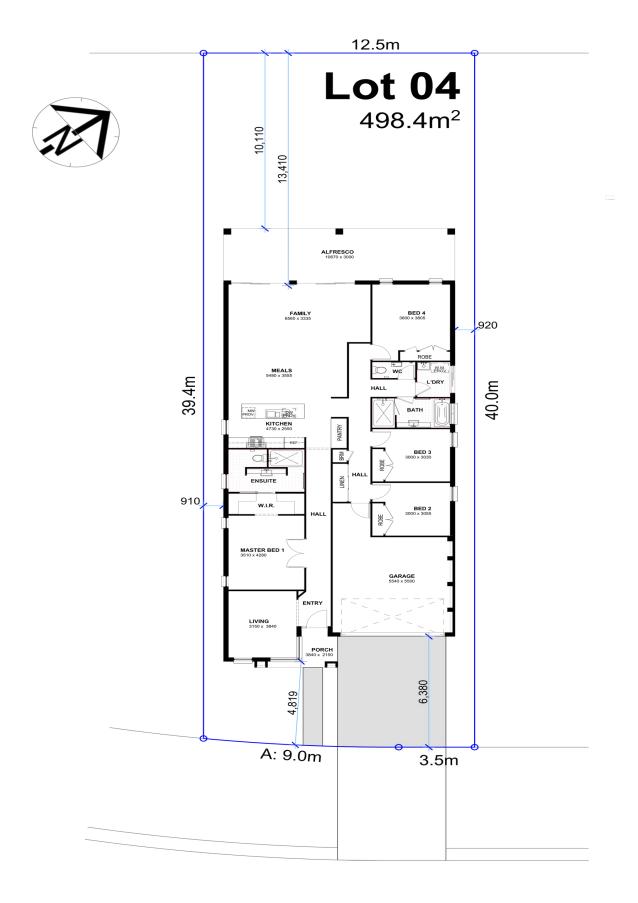

sales@jandsonhomes.com.au

JandsonHomes LAND PACKAGE

OMEGA

Land Size 498.4 Sqm | Home Size 259.78 Sqm

**₽**■ 4

\$899,900.00\*

## OMEGA Land Size 498.4 Sqm I Home Size 259.78 Sqm

\*Fixed price until June 30th 2021.and does not include spoil removal or additional BASIX costs that maybe required by the relevant governing body.. Photography and illustration in this brochure are provided as a guide only and may show furniture, landscaping and decorative finishes which may not be provided by Jandson Homes. No allowance for BAL (Bushfire Attack Level) inclusions have been provided for in this house and land package. If required they will be charged to the client as extra. All plans and facades are exclusively owned by Jandson Pty Ltd and cannot be reproduced or copied, either wholly or in part, in any form without the permission of Jandson Pty Ltd. Jandson Homes house & Land Packages do not include stamp duty, legal fees or any other costs incurred associated to the purchase. Refer to individual contracts and Tenders for final details, terms and conditions. Jandson Homes reserves the right to withdraw any House and Land Package at any time. Details are correct at time of printing and subject to change without notice or obligation.