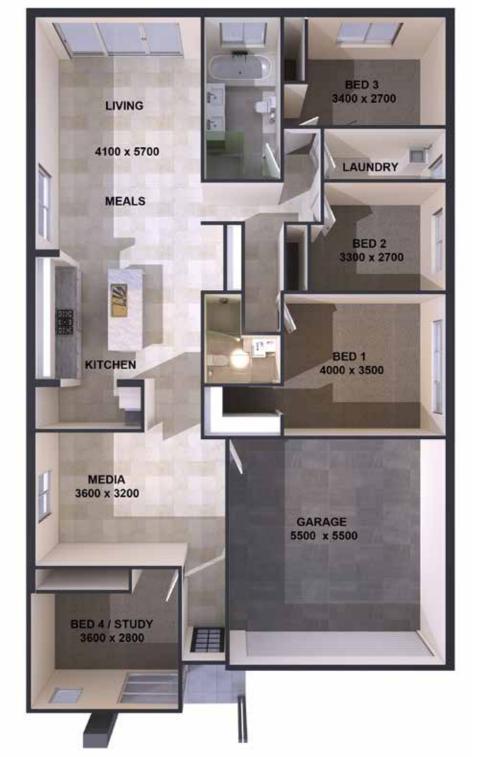

## JandsonHomes

design style family

ALL NEW FOR JANDSON HOMES

The Lamont 22 and 19. These single level homes have been designed with the first home buyer and investor in mind. Both homes have massive open plan Living and Meals areas with an integrated walk in pantry to the Kitchen. Other features include Media room, covered Alfresco\* and private bedrooms separate from the main living areas. Both homes come with 3 façade options.

LAMONT MODERN

19 Living Areas 146.81m²
Porch 5.33m²
Garage 32.43m²
Total Area 184.57m²
W 10.66m x D 17.46m

design style

## LAMONT TREND

22 Alfresco 10.55m²
Living Areas 155.95m²
Garage 32.65m²
Porch 5.02m²

Total Area 204.17m W 9.56m x D 23.14m