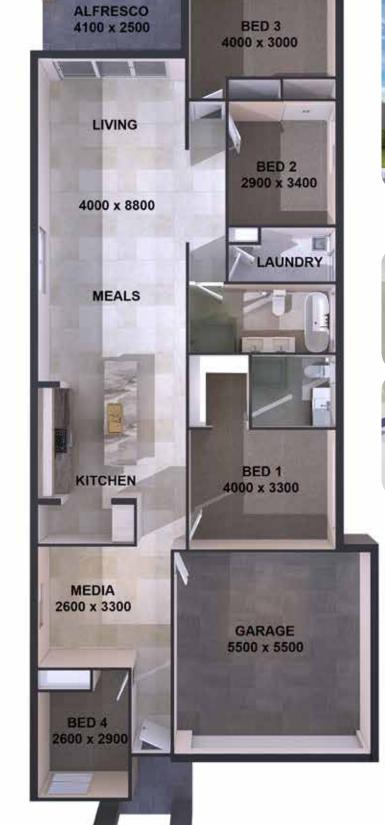

## JandsonHomes

design style family

ALL NEW FOR JANDSON HOMES

The Lamont 22 and 19. These single level homes have been designed with the first home buyer and investor in mind. Both homes have massive open plan Living and Meals areas with an integrated walk in pantry to the Kitchen. Other features include Media room, covered Alfresco\* and private bedrooms separate from the main living areas. Both homes come with 3 façade options.

## LAMONT TREND

22 Alfresco 10.55m²
Living Areas 155.95m²
Garage 32.65m²
Porch 5.02m²

Total Area 204.17m W 9.56m x D 23.14m