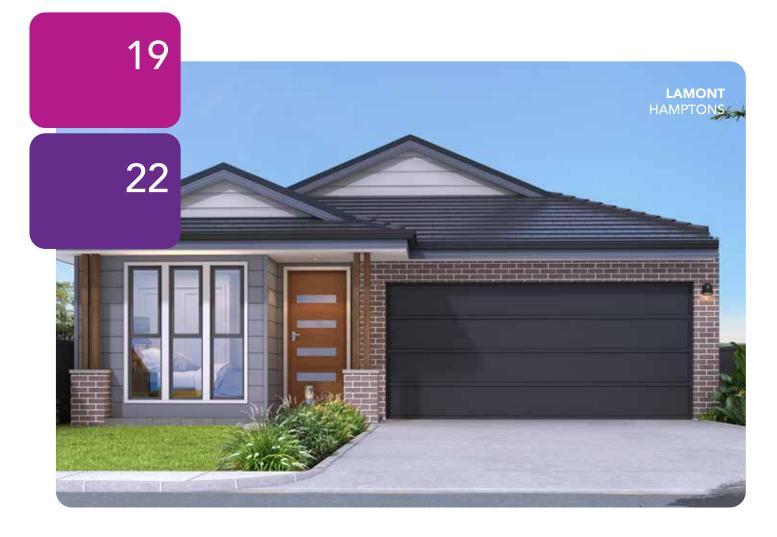

## JandsonHomes

design style family

ALL NEW FOR JANDSON HOMES

The Lamont 22 and 19. These single level homes have been designed with the first home buyer and investor in mind. Both homes have massive open plan Living and Meals areas with an integrated walk in pantry to the Kitchen. Other features include Media room, covered Alfresco\* and private bedrooms separate from the main living areas. Both homes come with 3 façade options.

LAMONT MODERN

19 Living Areas 146.81m²
Porch 5.33m²
Garage 32.43m²
Total Area 184.57m²
W 10.66m x D 17.46m

design style