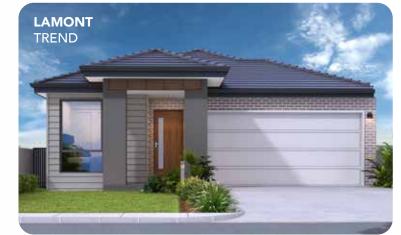

## LAMONT TREND

22 Alfresco 10.55m²
Living Areas 155.95m²
Garage 32.65m²
Porch 5.02m²

Total Area 204.17m W 9.56m x D 23.14m