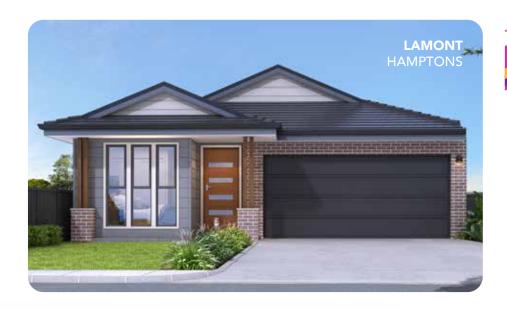

## JandsonHomes

design style family

ALL NEW FOR JANDSON HOMES

The Lamont 22 and 19. These single level homes have been designed with the first home buyer and investor in mind. Both homes have massive open plan Living and Meals areas with an integrated walk in pantry to the Kitchen. Other features include Media room, covered Alfresco\* and private bedrooms separate from the main living areas. Both homes come with 3 façade options.

## LAMONT TREND

22 Alfresco 10.55m²
Living Areas 155.95m²
Garage 32.65m²
Porch 5.02m²

Total Area 204.17m W 9.56m x D 23.14m