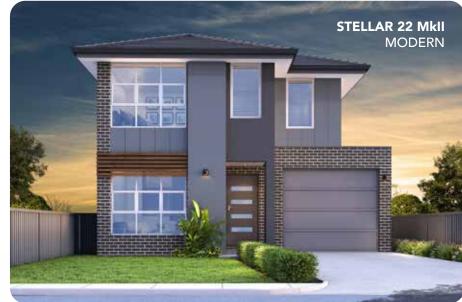

#### JANDSON HOMES IS PROUD TO PRESENT OUR STELLAR RANGE OF HOMES.

Our Stellar design has been a client favourite for over 20 years. We are proud to present the new Stellar 22 MkII. New additions include a revised Modern façade, larger Master bedroom, walk in Pantry and a massive increase of 38sgm in overall size. The MkII can be sited on land 10m\* wide.

### STELLAR MkII MODERN

Alfresco 10.44m²
GF Living 94.56m²
FF Living 112.19m²
Porch 2.22m²
Garage Area 23.40m²
Total Area 242.81m²
W 8.39m x D 17.27m