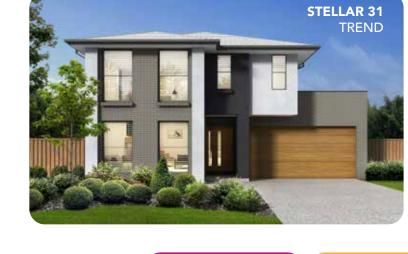

All Stellar homes offer the same functionality you would expect from a modern-day two storey home. Open plan design, private Living and Study areas, integrated Alfresco and separated bedroom areas for all family members. We offer a number of Façade and internal fit out options. Talk to our sales consultant to find out more about our Stellar range of homes.

# JandsonHomes

FAMILY 4300 x 5700

GARAGE 5500 x 5600

ALFRESCO 4100 x 4400

MEALS

KITCHEN

LIVING 4000 x 6000

Alfresco 18.52m<sup>2</sup>
GF Living 123.62m<sup>2</sup>
FF Living 111.43m<sup>2</sup>
Porch 3.93m<sup>2</sup>
Garage Area 37.42m<sup>2</sup> FF Balcony 6.72m<sup>2</sup> Total Area 301.64m<sup>2</sup> W 11.63m x D 19.31m