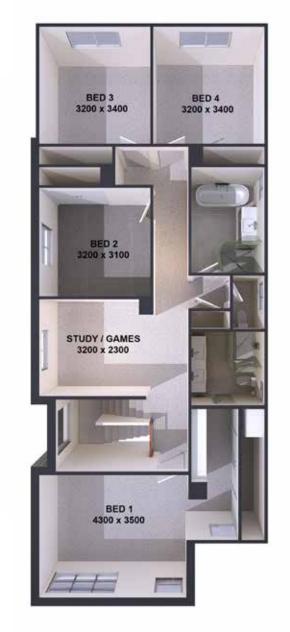

# JandsonHomes

FAMILY 4300 x 5700

GARAGE 5500 x 5600

ALFRESCO 4100 x 4400

MEALS

KITCHEN

LIVING 4000 x 6000

Alfresco 18.52m<sup>2</sup>
GF Living 123.62m<sup>2</sup>
FF Living 111.43m<sup>2</sup>
Porch 3.93m<sup>2</sup>
Garage Area 37.42m<sup>2</sup> FF Balcony 6.72m<sup>2</sup> Total Area 301.64m<sup>2</sup> W 11.63m x D 19.31m