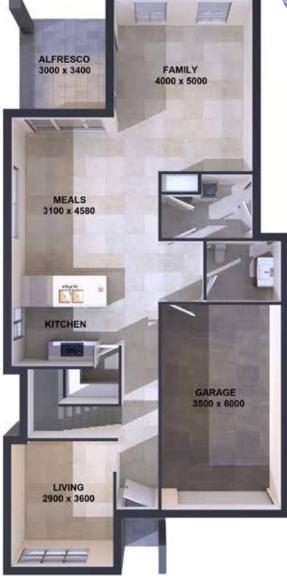

# JandsonHomes

FAMILY 4300 x 5700

GARAGE 5500 x 5600

ALFRESCO 4100 x 4400

MEALS

KITCHEN

LIVING 4000 x 6000

Alfresco 18.52m<sup>2</sup>
GF Living 123.62m<sup>2</sup>
FF Living 111.43m<sup>2</sup>
Porch 3.93m<sup>2</sup>
Garage Area 37.42m<sup>2</sup> FF Balcony 6.72m<sup>2</sup> Total Area 301.64m<sup>2</sup> W 11.63m x D 19.31m