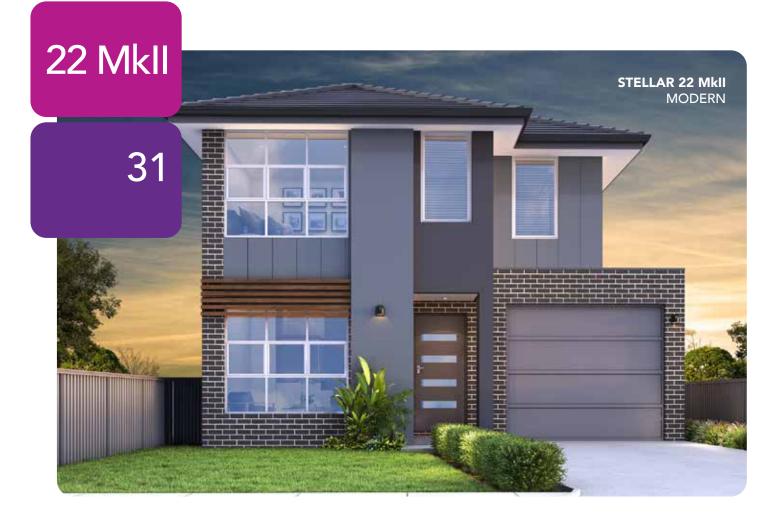

#### JANDSON HOMES IS PROUD TO PRESENT OUR STELLAR RANGE OF HOMES.

Our Stellar design has been a client favourite for over 20 years. We are proud to present the new Stellar 22 MkII. New additions include a revised Modern façade, larger Master bedroom, walk in Pantry and a massive increase of 38sgm in overall size. The MkII can be sited on land 10m\* wide.

All Stellar homes offer the same functionality you would expect from a modern-day two storey home. Open plan design, private Living and Study areas, integrated Alfresco and separated bedroom areas for all family members. We offer a number of Façade and internal fit out options. Talk to our sales consultant to find out more about our Stellar range of homes.