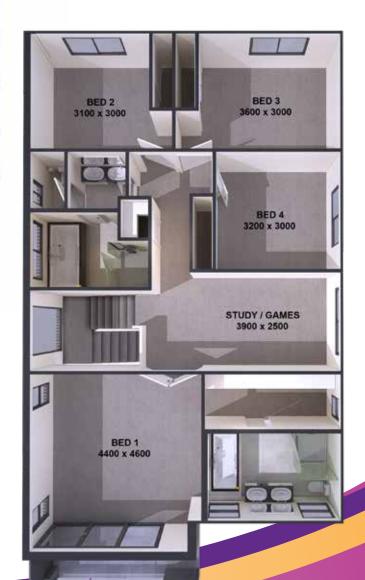

### STELLAR MkII MODERN

Alfresco 10.44m²
GF Living 94.56m²
FF Living 112.19m²
Porch 2.22m²
Garage Area 23.40m²
Total Area 242.81m²
W 8.39m x D 17.27m