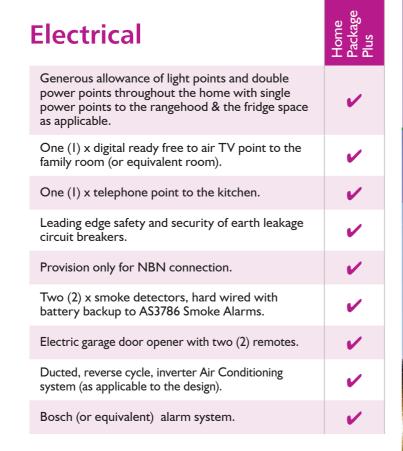

| Miscellaneous                                                                                                                                                                                        | Home<br>Package<br>Plus |
|------------------------------------------------------------------------------------------------------------------------------------------------------------------------------------------------------|-------------------------|
| Free colour consultation service.                                                                                                                                                                    | (NA on spec builds)     |
| 6 year structural guarantee.                                                                                                                                                                         | <b>V</b>                |
| 6 months maintenance warranty (twice the industry standard).                                                                                                                                         | ~                       |
| Peg out survey and identification survey.                                                                                                                                                            | ~                       |
| Preparation of architectural drawings, specifications and structural engineer's drawings.                                                                                                            | ~                       |
| Payment of Development Application/<br>CDC and Construction Certificate fees,<br>Sydney Water building fees, Home Building<br>Compensation Fund and Long Service Leave<br>Levy Contributions.        | V                       |
| Construction All-Risk Insurance and Public Liability Insurance.                                                                                                                                      | ~                       |
| Termite protection to the perimeter cavity walls of the home in accordance with AS3660-I Termite Management including approved collars to the internal pipe penetrations.                            | V                       |
| M or HI class slab. Note: Jandson Homes will supply the required class concrete slab to suit the site conditions up to HI. If a higher site class is required it will be at the purchaser's expense. | V                       |
| Frames and trusses designed to suit an "N2" wind classification.                                                                                                                                     | ~                       |
| Termite Resistant timber frames.                                                                                                                                                                     | ~                       |
| N20, N25 or N32 concrete as applicable to the site. If a higher grade is required it will at the purchases expense.                                                                                  | ~                       |
| *Standard site costs (see foot note for full                                                                                                                                                         | V                       |