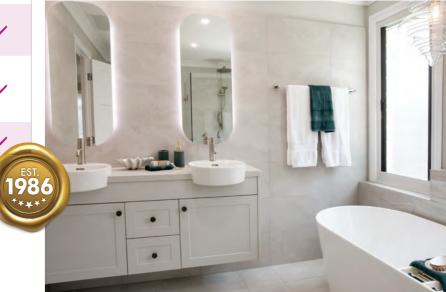

|  | Bathroom, Ensuite and/or Powder Room (as applicable to the design)                                                                                                                                                 | Home<br>Package<br>Plus |
|--|--------------------------------------------------------------------------------------------------------------------------------------------------------------------------------------------------------------------|-------------------------|
|  | Laminated single colour, wall hung vanities with polymarble vanity tops as applicable.                                                                                                                             | V                       |
|  | Alder "Classico, Star 35 or Milano" flick mixer tapware with standard all directional shower roses as applicable.                                                                                                  | V                       |
|  | Stegbar "Grange overlap" semi-frameless shower screens with clear laminated glass.                                                                                                                                 | ~                       |
|  | Full width aluminium framed mirrors over the vanities.                                                                                                                                                             | <b>~</b>                |
|  | Mechanical ventilation to Ensuite, Main Bathroom and Powder Room (if applicable) if no natural ventilation is available.                                                                                           | V                       |
|  | Stylus "Basis" 1525mm or 1675mm (as applicable) acrylic bath to the main bathroom.                                                                                                                                 | ~                       |
|  | Fienza "Stella" Close coupled toilet suites.                                                                                                                                                                       | V                       |
|  | Bathroom tiles selected from our standard colour<br>boards. Floor tiles, wall tiles 2000mm high to the<br>shower recesses, 1200mm high over the bath and a<br>skirting tile to the balance of the perimeter walls. |                         |