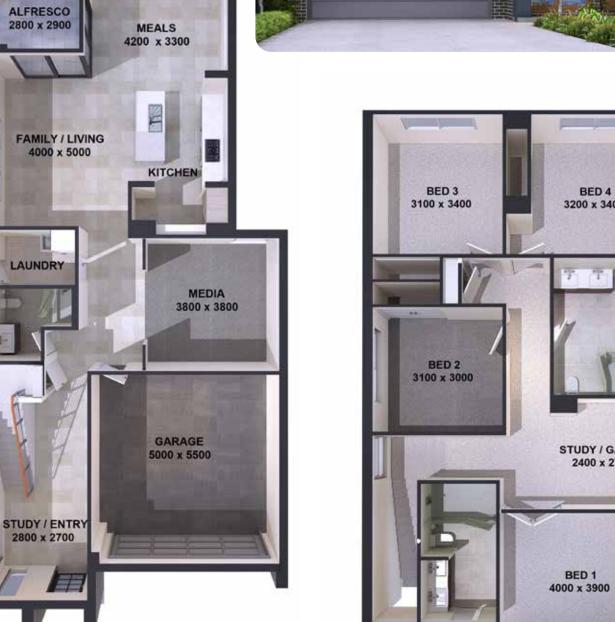

#### LARGE TWO STOREY LIVING DESIGNED FOR SMALL BLOCKS

Introducing a new design for Jandson Homes. The Sirius 29 and 32. Designed specifically for narrow 10m wide lots this home incorporates all the features expected in a Modern design for a medium to large family. Double Garage, Dedicated Media Room, Study/Kids Retreat, Walk in Pantry, Powder Room, open plan Kitchen, Living and Meals areas.

### SIRIUS MODERN

Alfresco 7.23m<sup>2</sup>
Balcony FF 6.76m<sup>2</sup>
FF Living 106.73m<sup>2</sup>
Garage 33.01m<sup>2</sup>
GF Living 115.96m<sup>2</sup>
Porch 3.56m<sup>2</sup> Total Area 273.25m<sup>2</sup> W 9.08m x D 19.2m