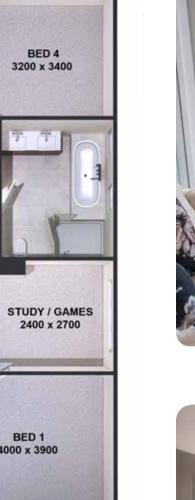

#### LARGE TWO STOREY LIVING DESIGNED FOR SMALL BLOCKS

Introducing a new design for Jandson Homes. The Sirius 29 and 32. Designed specifically for narrow 10m wide lots this home incorporates all the features expected in a Modern design for a medium to large family. Double Garage, Dedicated Media Room, Study/Kids Retreat, Walk in Pantry, Powder Room, open plan Kitchen, Living and Meals areas.

### SIRIUS MODERN

Alfresco 7.23m<sup>2</sup>
Balcony FF 6.76m<sup>2</sup>
FF Living 106.73m<sup>2</sup>
Garage 33.01m<sup>2</sup>
GF Living 115.96m<sup>2</sup>
Porch 3.56m<sup>2</sup> Total Area 273.25m<sup>2</sup> W 9.08m x D 19.2m