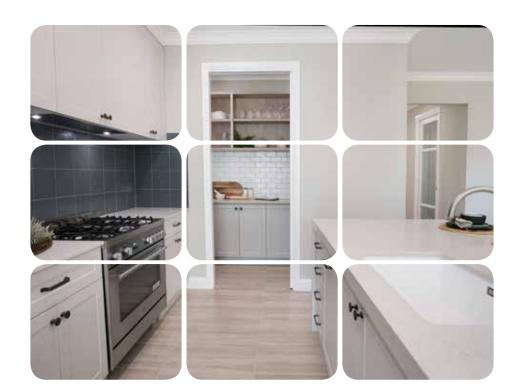

#### LARGE TWO STOREY LIVING DESIGNED FOR SMALL BLOCKS

Introducing a new design for Jandson Homes. The Sirius 29 and 32. Designed specifically for narrow 10m wide lots this home incorporates all the features expected in a Modern design for a medium to large family. Double Garage, Dedicated Media Room, Study/Kids Retreat, Walk in Pantry, Powder Room, open plan Kitchen, Living and Meals areas.