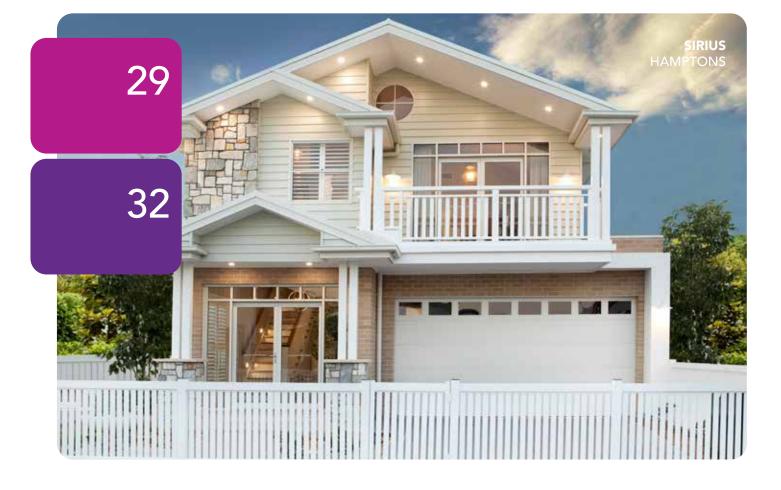

#### LARGE TWO STOREY LIVING DESIGNED FOR SMALL BLOCKS

Introducing a new design for Jandson Homes. The Sirius 29 and 32. Designed specifically for narrow 10m wide lots this home incorporates all the features expected in a Modern design for a medium to large family. Double Garage, Dedicated Media Room, Study/Kids Retreat, Walk in Pantry, Powder Room, open plan Kitchen, Living and Meals areas.

This home represents the future of narrow Lot design.