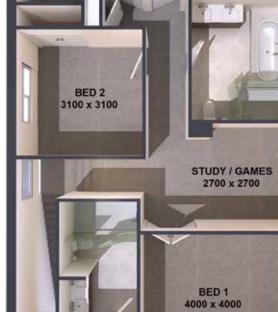

#### LARGE TWO STOREY LIVING DESIGNED FOR SMALL BLOCKS

Introducing a new design for Jandson Homes. The Sirius 29 and 32. Designed specifically for narrow 10m wide lots this home incorporates all the features expected in a Modern design for a medium to large family. Double Garage, Dedicated Media Room, Study/Kids Retreat, Walk in Pantry, Powder Room, open plan Kitchen, Living and Meals areas.

### SIRIUS MODERN

Alfresco 7.23m<sup>2</sup>
Balcony FF 6.76m<sup>2</sup>
FF Living 106.73m<sup>2</sup>
Garage 33.01m<sup>2</sup>
GF Living 115.96m<sup>2</sup>
Porch 3.56m<sup>2</sup> Total Area 273.25m<sup>2</sup> W 9.08m x D 19.2m