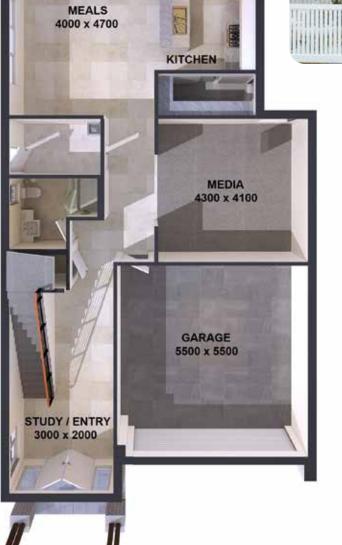

#### LARGE TWO STOREY LIVING DESIGNED FOR SMALL BLOCKS

Introducing a new design for Jandson Homes. The Sirius 29 and 32. Designed specifically for narrow 10m wide lots this home incorporates all the features expected in a Modern design for a medium to large family. Double Garage, Dedicated Media Room, Study/Kids Retreat, Walk in Pantry, Powder Room, open plan Kitchen, Living and Meals areas.

### SIRIUS MODERN

Alfresco 7.23m<sup>2</sup>
Balcony FF 6.76m<sup>2</sup>
FF Living 106.73m<sup>2</sup>
Garage 33.01m<sup>2</sup>
GF Living 115.96m<sup>2</sup>
Porch 3.56m<sup>2</sup> Total Area 273.25m<sup>2</sup> W 9.08m x D 19.2m