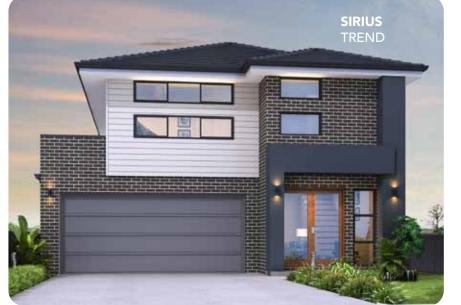

design
style
family
living
quality

BED 4

BALCONY 3900 x 1600

FAMILY / LIVING 7100 x 3200

BED 3 3100 x 3300

BED 4 3200 x 3400

SIRIUS HAMPTONS

Balcony FF 7.05m<sup>2</sup>
FF Living 106.73m<sup>2</sup>
Garage 33.01m<sup>2</sup>
GF Living 124.46m<sup>2</sup> Porch 3.56m<sup>2</sup> Total Area 274.81m<sup>2</sup>