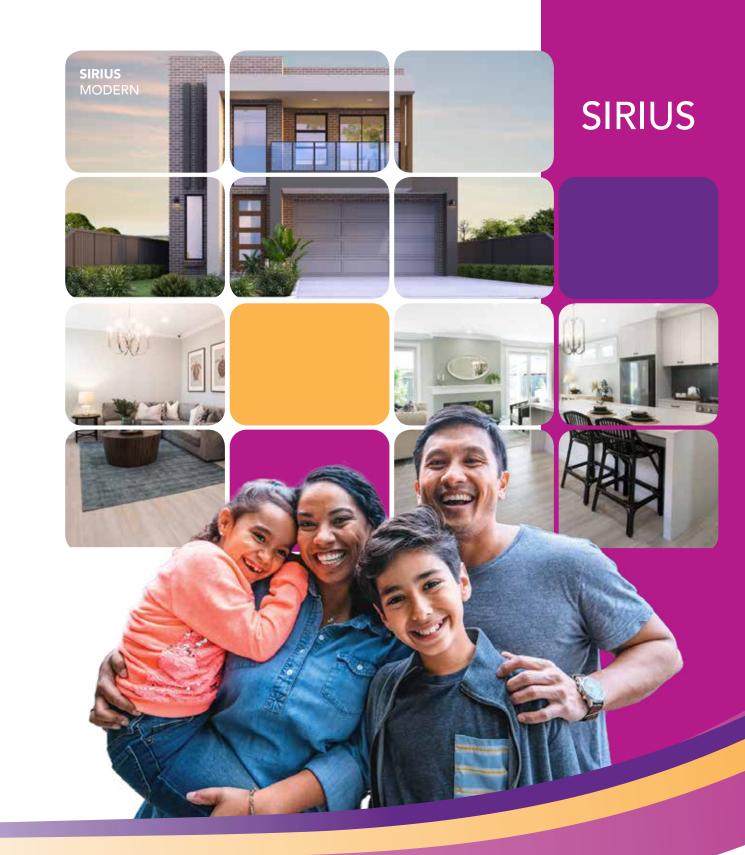

### SIRIUS MODERN

Alfresco 7.23m<sup>2</sup>
Balcony FF 6.76m<sup>2</sup>
FF Living 106.73m<sup>2</sup>
Garage 33.01m<sup>2</sup>
GF Living 115.96m<sup>2</sup>
Porch 3.56m<sup>2</sup> Total Area 273.25m<sup>2</sup> W 9.08m x D 19.2m