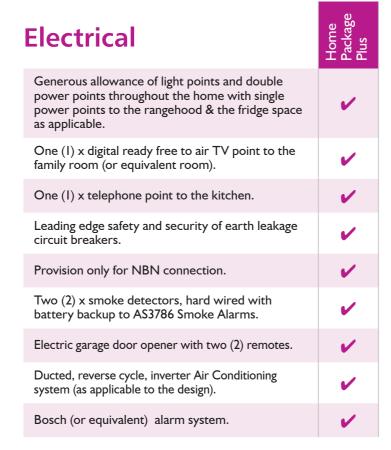

s. Floor tiles, wall tiles 2000mm high to the shower recesses, 1200mm high over the bath and a skirting tile to the balance of the perimeter walls.  Note: - Separate WC and vanity area walls include a skirting tile only. Laundry: - Tiled floor and skirting tile | V                       |

| splashback to the laundry tub as applicable. |                         |
|----------------------------------------------|-------------------------|
| Laundry                                      | Home<br>Package<br>Plus |
| Raymor "Projix" 45L Laundry Tub & Cabinet.   | V                       |
| Hot and cold washing machine connections.    | <b>V</b>                |
| Alder "Classico" flick mixer chrome tapware. | V                       |

to the balance of the perimeter walls and a 450mm high





Based on the price list dated 01/01/2024. In the interest of offering the most refined product, we reserve the right to change plans, materials, company brands and specifications at any time without notice. The images in this brochure are for illustration purposes only. Buyers are advised to discuss inclusions with sales staff.

\*Standard Site Costs are based on a standard block of vacant land & an even cut & fill & assumes that all services are located within the property boundaries. The basic price includes a concrete pump for the concrete slab, underground single phase electrical connection, standard gas connection to the home, compliance with the standard requirements of "BASIX" including the supply & installation of an above ground rainwater storage tank up to 3000 litres in capaci