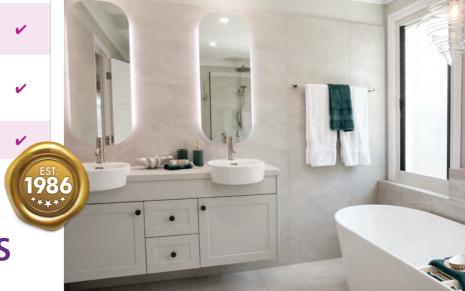

| Bathroom, Ensuite and/or Powder Room (as applicable to the design)                                                                                                                                                                                                                                                          | Home<br>Package<br>Plus |
|-----------------------------------------------------------------------------------------------------------------------------------------------------------------------------------------------------------------------------------------------------------------------------------------------------------------------------|-------------------------|
| Laminated single colour, wall hung vanities with polymarble vanity tops as applicable.                                                                                                                                                                                                                                      | <b>v</b>                |
| Alder "Classico, Star 35 or Milano" flick mixer tapware with standard all directional shower roses and Alder "Star" bathroom accessories as applicable.                                                                                                                                                                     | ~                       |
| Stegbar "Grange overlap" semi-frameless shower screens with clear laminated glass.                                                                                                                                                                                                                                          | ~                       |
| Full width polished edge mirrors over the vanities.                                                                                                                                                                                                                                                                         | ~                       |
| Mechanical ventilation to Ensuite, Main Bathroom and Powder Room (if applicable) if no natural ventilation is available.                                                                                                                                                                                                    | ~                       |
| Stylus "Basis" 1525mm or 1675mm (as applicable) acrylic bath to the main bathroom.                                                                                                                                                                                                                                          | ~                       |
| Fienza "Stella" Close coupled toilet suites.                                                                                                                                                                                                                                                                                | <b>V</b>                |
| Bathroom tiles selected from our standard colour boards. Floor tiles, wall tiles 2000mm high to the shower recesses, 1200mm high over the bath and a skirting tile to the balance of the perimeter walls.  Note: - Separate WC and vanity area walls include a skirting tile only. Laundry: - Tiled floor and skirting tile | V                       |