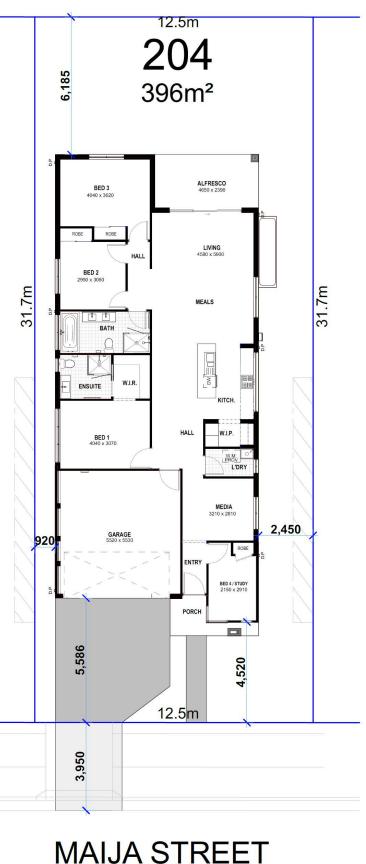

**LOT 204** 

| SITE AREA    | <b>396.0</b> SQM |
|--------------|------------------|
| LIVING AREAS | 139.7sqм         |
| GARAGE       | 32.43sqm         |
| PORCH        | 04.29sqм         |
| ALFRESCO     | 12.35sqм         |
|              |                  |

**TOTAL** 188.8sqm

Site Plan