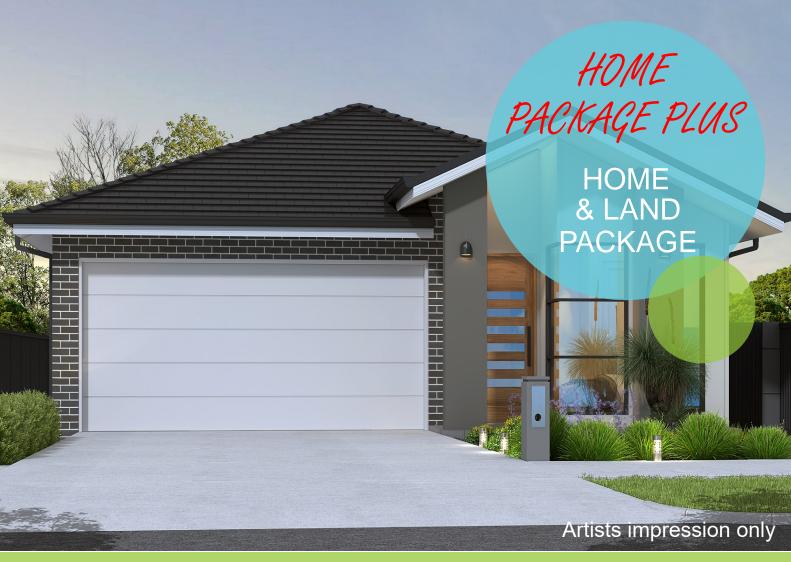

BED 4 BATH 2 GARAGE 2

**LOT 204** 

Cirrus Drive, Austral, NSW, 2179

\$1,080,900.00\*

House Price \$360,900 - Land Price \$720,000 (Includes \$30,000.00 Landscaping Bonus)

Land Size 396 Sqm | House 188.7 Sqm