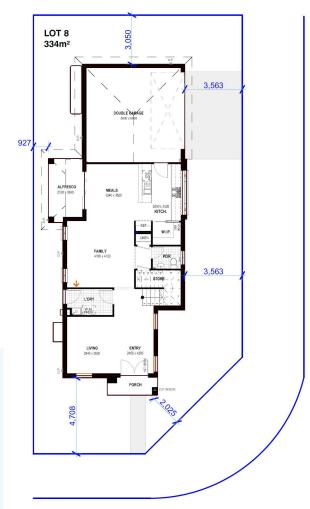

Plus much more. Please ask your sales consultant for more details.

LOT 8

DEVELOPMENT
DATA

| SITE AREA    | 334.3sqm  |
|--------------|-----------|
| LIVING AREAS | 182.5 SQM |
| GARAGE       | 38.67 SQM |
| PORCH        | 03.37 SQM |
| ALFRESCO     | 07.94 SQM |
|              |           |

TOTAL 232.5 SQM

**BY JANDSON** 