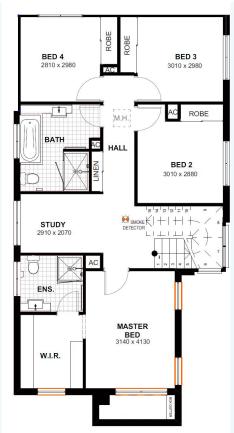

Plus much more. Please ask your sales consultant for more details.

LOT 8

DEVELOPMENT
DATA

| SITE AREA    | 334.3sqm  |
|--------------|-----------|
| LIVING AREAS | 182.5 SQM |
| GARAGE       | 38.67 SQM |
| PORCH        | 03.37 SQM |
| ALFRESCO     | 07.94 SQM |
|              |           |

TOTAL 232.5 SQM

**BY JANDSON** 