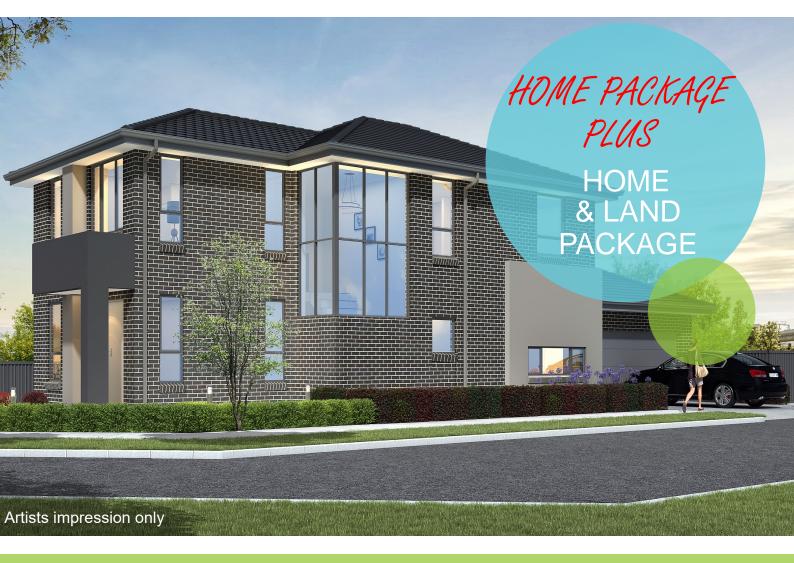

## LOT 8 Driftway Street, Austral, NSW \$1,070,900.00\*

Land Price \$630,000 - House Price \$440,900
Land Size 334 Sqm House Size 232.5 Sqm

- Standard Site costs and fixed BASIX costs included\*\*
- Concrete Driveway & Separate Entry Path
- Fully Ducted Air Conditioning
- 2550mm High Ceilings to ground floor only
- · Combination of Carpet and Tiling
- Vertical or Roller blinds to all clear glazed windows
- 20mm Kitchen Stone Benchtops (Excludes waterfall panels)
- 6 Months Maintenance Warranty (Twice the industry average)